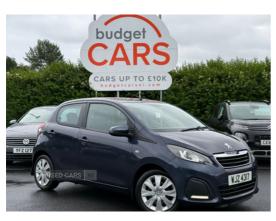

## Peugeot 108 1.0 Active 5dr | Jul 2014 JUST ARRIVED AWAITING PREP.

£3,650

| Miles:              | 91683       |
|---------------------|-------------|
| Fuel Type:          | Petrol      |
| Transmission:       | Manual      |
| Colour:             | Blue        |
| <b>Engine Size:</b> | 998         |
| CO2 Emission:       | 95          |
| Tax Band:           | A (£20 p/a) |
| Body Style:         | Hatchback   |
| Insurance group:    | 6E          |
| Reg:                | WJZ4317     |